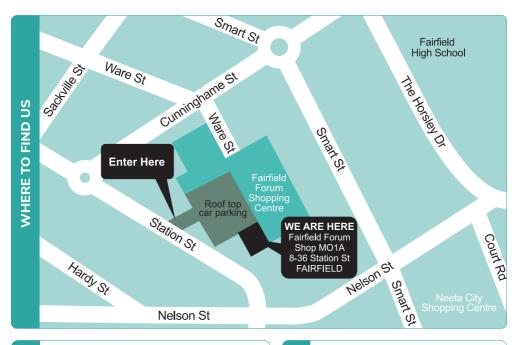

## **ALLIED HEALTH IMAGING REQUEST**

Fairfield Forum, (Rooftop Car Park)
 8-36 Station St. Fairfield, NSW 2165

To access the rooftop carpark from downstairs, you have two options: the travellator situated in the shopping center or the stairs adjacent to the NAB Bank.