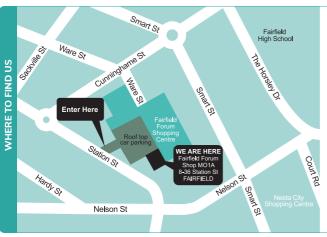

## **IMAGING/CONSULTATION REQUEST**

Fairfield Forum, (Rooftop Car Park) 8-36 Station St. Fairfield, NSW 2165

> To access the rooftop carpark from downstairs, you have two options: the travellator situated in the shopping center or the stairs adjacent to the NAB Bank.

- (02) 8319 4863
- (02) 8322 4091
- info@cmifairfield.com.au
- Monday to Friday 8.00am 5.00pm Closed weekends and public holidays
- Parking (700+ space) available, close to entrance
  - Multilingual staff
- **Bulk Billing**
- We accept all referrals
- Walk-in appointments available